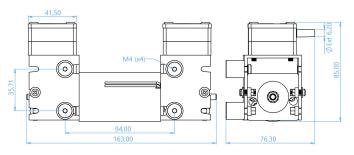

#### **Dimensions in mm**

**Available Material Options** Head PPS (alternatives on request) Diaphragm FKM (alternatives on request) Valve FKM (alternatives on request) O-Ring VMQ (alternatives on request)