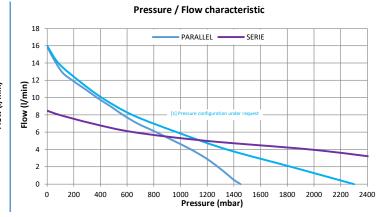

#### Performance Data (single head)

| Maximum Flow                                                                | 8 l/min (7.5 l/min @12Vdc) |  |
|-----------------------------------------------------------------------------|----------------------------|--|
| Maximum Vacuum                                                              | -813 mbar                  |  |
| Maximum Pressure                                                            | 1300 mbar <sup>[1]</sup>   |  |
| Maximum vacuum Start up                                                     | -813 mbar                  |  |
| Maximum pressure Start up 1300 mbar                                         |                            |  |
| <sup>[1]</sup> Available under request for maximum pressure up to 2000 mbar |                            |  |

## **Additional Data**

Average Noise 57 dB Weight 780 g

Vacuum / Flow characteristic