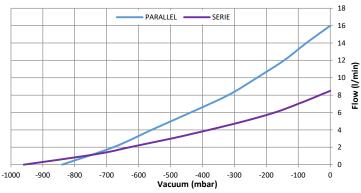

## **Additional Data**

Average Noise 57 dB Weight 780 g

Vacuum / Flow characteristic